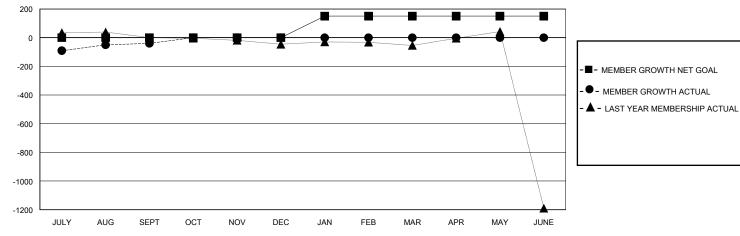

## District 301D2

Results as of: 9/30/2023

| GMT:                         |               | GMT CA      |               |                              |                        |                         |                                                    |  |  |
|------------------------------|---------------|-------------|---------------|------------------------------|------------------------|-------------------------|----------------------------------------------------|--|--|
| Clubs                        |               |             |               | Members                      |                        |                         |                                                    |  |  |
|                              | RESULTS FOR   | R 2023-2024 |               | RESULTS FOR 2023-2024        |                        |                         |                                                    |  |  |
| QUARTER                      | NEW CLUB GOAL | NEW CLUBS   | DROPPED CLUBS | QUARTER MEME                 | BER GROWTH NET<br>GOAL | MEMBER GROWTH<br>ACTUAL | DROPPED<br>MEMBERS ACTUAL<br>(including transfers) |  |  |
| JULY/AUG/SEPT<br>OCT/NOV/DEC | 0<br>0        | 3<br>0      | 0<br>0        | JULY/AUG/SEPT<br>OCT/NOV/DEC | 0<br>0                 | 108<br>0                | 143<br>0                                           |  |  |

JAN/FEB/MAR

APR/MAY/JUNE

150

0

## GOALS AND ACTUAL MEMBERS CUMULATIVE

| DROPPED CLUBS: 0  DROPPED MEMBERS |     | 16 CLUBS OF 80 ADDED 1 OR MORE<br>NEW MEMBERS | GENDER DISTRIBUTION  MALE 843 (41.59%)  FEMALE 1,182 (58.31%) |  |     |
|-----------------------------------|-----|-----------------------------------------------|---------------------------------------------------------------|--|-----|
| DECEASED                          | 2   | CLICK HERE FOR CUMULATIVE                     | TOTAL FAMILY UNIT MEMBERS                                     |  | 811 |
| CLUB CANCELLED 0 OTHER 141        |     | MEMBERSHIP DATA                               | FAMILY MEMBERS PAYING HALF                                    |  | 526 |
| TOTAL                             | 143 |                                               | DOLO                                                          |  |     |