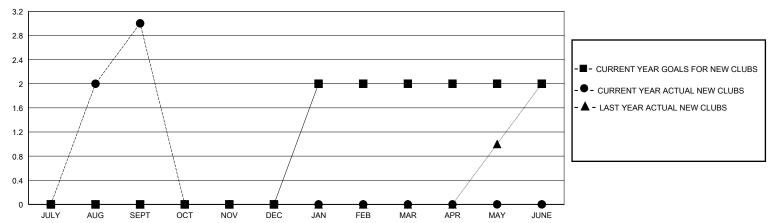

## District 301D2

Results as of: 9/30/2023

| GMT:                         |               | GMT CA      |               |                              |                        |                         |                                                    |  |  |
|------------------------------|---------------|-------------|---------------|------------------------------|------------------------|-------------------------|----------------------------------------------------|--|--|
| Clubs                        |               |             |               | Members                      |                        |                         |                                                    |  |  |
|                              | RESULTS FOR   | R 2023-2024 |               | RESULTS FOR 2023-2024        |                        |                         |                                                    |  |  |
| QUARTER                      | NEW CLUB GOAL | NEW CLUBS   | DROPPED CLUBS | QUARTER MEME                 | BER GROWTH NET<br>GOAL | MEMBER GROWTH<br>ACTUAL | DROPPED<br>MEMBERS ACTUAL<br>(including transfers) |  |  |
| JULY/AUG/SEPT<br>OCT/NOV/DEC | 0<br>0        | 3<br>0      | 0<br>0        | JULY/AUG/SEPT<br>OCT/NOV/DEC | 0<br>0                 | 108<br>0                | 143<br>0                                           |  |  |

JAN/FEB/MAR

APR/MAY/JUNE

150

0

## GOALS AND ACTUAL NEW CLUBS CUMULATIVE

0

0